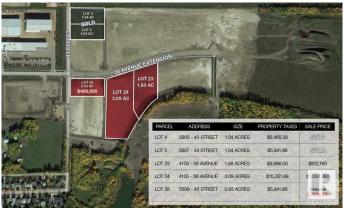

#### \$400.000

0 Bedroom, 0.00 Bathroom, Land Commercial on 0.00 Acres

Leduc Industrial Park, Leduc, AB

NAI Commercial Real Estate, have been retained by the developer on an exclusive basis to arrange the sale for "develop ready― CBO and IL Zoned lots ranging from 0.93 Acres up to 4.97 Acres (contiguous). The parcels are strategically located in Leduc, Alberta (the "Property―). The professionally subdivided lots available are 4, 5, 23, 24 & 28. Flexible Zoning: Lots are designated IL - Light Industrial zoning & Commercial Business Orientated CBO. Lower Cost to Entry: Parcels competitively priced compared to Edmonton and other similar parcels in the Nisku/Leduc area. Attractive Property Taxes: Leduc offers a Lower Mill Rate in comparison to the city of Edmonton 22.22 vs 11.91. Build to Suit Opportunities: Developer will Turn Key custom building package. Strategic Transportation Corridor: Convenient access to the 65 Avenue Expansion, QEII HWY, Airport Road and the Nisku/Leduc Spine Road