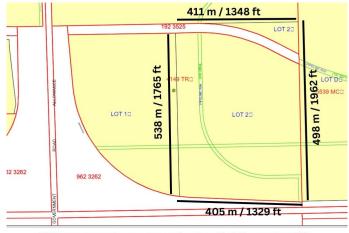

# \$6,023,000 - 26222 Hwy 16, Rural Parkland County

MLS® #E4336436

#### \$6,023,000

0 Bedroom, 0.00 Bathroom, Land Commercial on 0.00 Acres

None, Rural Parkland County, AB

PRIME LOCATION for residential land development!!! Located adjacent to Highways 16 & 60. This 60+/- acre property is ready for residential development. Conveniently located just minutes to Acheson, Edmonton and Spruce Grove, this location would make for a quick commute to work and all amenities. Potential to develop for single family homes with possibility for multi-family homes, providing country living just minutes to all amenities. Property has municipal water and sewer lines. Easy access via Highways 16 and 60, with paved roads to the property. Zoned Country Residential Estate District.







#### \*\*Measurements are approximate - Not Guaranteed\*\*

## **Essential Information**

| MLS® #    | E4336436        |
|-----------|-----------------|
| Price     | \$6,023,000     |
| Bathrooms | 0.00            |
| Acres     | 0.00            |
| Туре      | Land Commercial |
| Status    | Active          |
|           |                 |

## **Community Information**

| Address     | 26222 Hwy 16          |
|-------------|-----------------------|
| Area        | Rural Parkland County |
| Subdivision | None                  |
| City        | Rural Parkland County |

| County      | ALBERTA |
|-------------|---------|
| Province    | AB      |
| Postal Code | T7Y 1A4 |

## **Additional Information**

Date ListedApril 17th, 2023Days on Market732ZoningZone 70

DATA IS DEEMED RELIABLE B