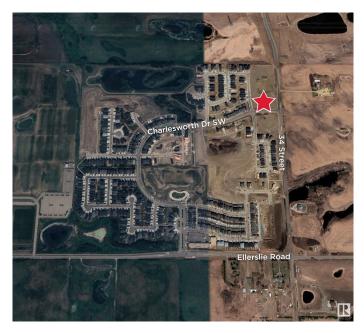

# **\$0 - 104 Charlesworth Drive, Edmonton**

MLS® #E4281845

#### \$0

0 Bedroom, 0.00 Bathroom, Retail on 0.00 Acres

Charlesworth, Edmonton, AB

Multiple commercial Retail Units are available for pre-leasing in this rapidly developing community of Charlesworth in fast growing SW corridor of the city. The community is expanding quickly with proposed high density buildings in the surrounding of this development. This high quality development should be up for possession in Spring/Summer of 2023. We are leasing these units from \$ 32-00 PSF and, the DRIVE THRU UNITS at 35.00 PSF. A variety of businesses including: Food and Beverage Services, Personal Services, Financial and Insurance, Health Services/Medical usages (General Physician, Pharmacy, Chiro, Massage etc.), Day Care and, Out of School care, Dine in restaurant are a good fit to serve this local community. We have units available with Patio.

**Community Information** 

| Address     | 104 Charlesworth Drive |
|-------------|------------------------|
| Area        | Edmonton               |
| Subdivision | Charlesworth           |
| City        | Edmonton               |
| County      | ALBERTA                |
| Province    | AB                     |
| Postal Code | T6X 1A5                |